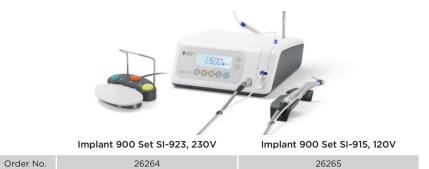

# Implant 900 Set

#### Set includes:

- Control unit
- Motor (1.8 m cable with 5 clips)
- Foot control
- Contra-angle WI-75 E/KM
- Irrigation set, disposable (3 pcs.)
- Accessories