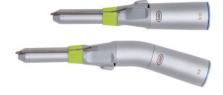

 Two handpieces, S-11 and S-9, are available and mainly intended for general oral surgery procedures.

#### Handpieces

 Mainly intended for general oral surgery procedures