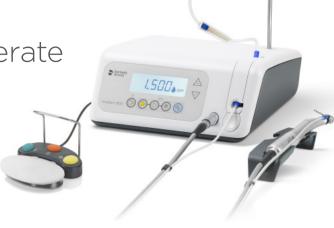

# Implant 900

-efficient & easy to operate

- Preset programs for Dentsply Sirona implant systems, still adjustable by the user.
- Torque settings of 5-70 Ncm.
- Wide speed range of 300-40 000 rpm which can be adapted to implant dentistry through contra-angles with 20:1 reduction.
- Separate thread cutter program.

 The foot control can regulate speed, forward/reverse, coolant pump and program switching.

- The motor is shorter and lighter than previous versions, for improved ergonomics.
- The motor and cable can be sterilized.

#### Set includes:

- Control unit
- Motor (1.8 m cable with 5 clips)
- Foot control
- Contra-angle WI-75 E/KM
- Irrigation set, disposable (3 pcs.)
- Accessories