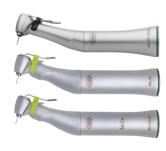

- Implant 900 Set includes a contra-angle WI-75 E/KM.
- The dismantlable WS-75 and WS-75 L G are also intended for the Implant 900 unit motor.
- WS-75 L G provides LED light from an integrated generator.
- All contra-angles have a hexagon chucking system enabling high torque transfer (above 30 Ncm) to instruments without deformation.

#### Contra-angles

- Suitable for drills with internal and external irrigation
- WS-75 L G provides LED light from an in-built generator (LED > 300 rpm)

# Contra-angles and handpieces

- Can be dismantled, except WI-75 E/KM
- Also compatible with previous motors for Frios Unit S/i and Implant Unit SI
- Can be sterilized