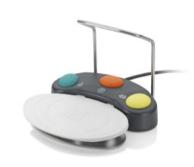

 The foot control can regulate speed, forward/reverse, coolant pump and program switching.

- The motor is shorter and lighter than previous versions, for improved ergonomics.
- The motor and cable can be sterilized.

#### Set includes:

- Control unit
- Motor (1.8 m cable with 5 clips)
- Foot control
- Contra-angle WI-75 E/KM
- Irrigation set, disposable (3 pcs.)
- Accessories