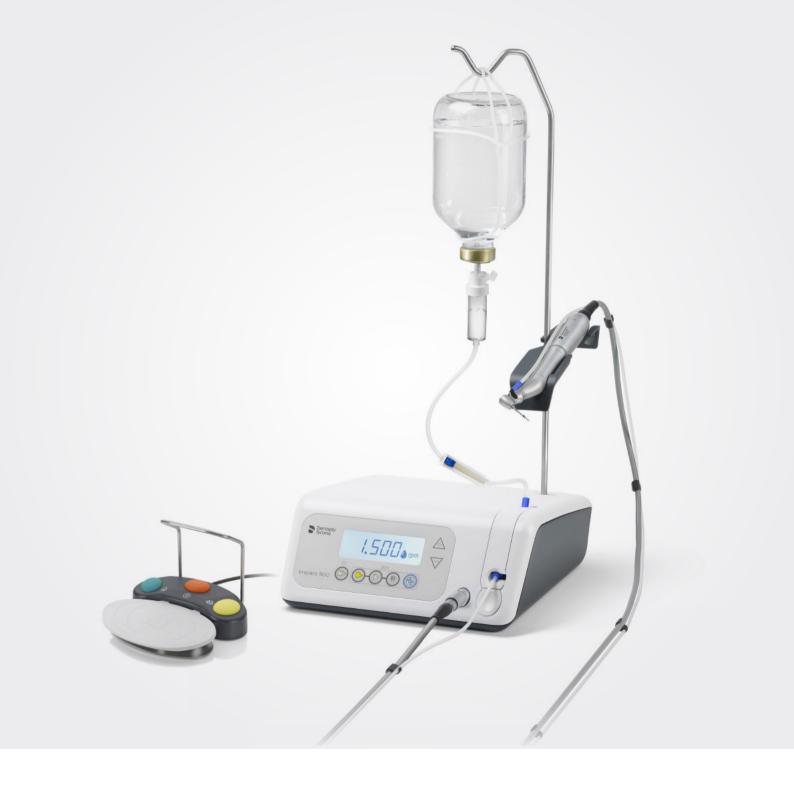

# Implant 900

-your reliable partner in implant dentistry and oral surgery

# Implant 900

-efficient & easy to operate

- Preset programs for Dentsply Sirona implant systems, still adjustable by the user.
- Torque settings of 5-70 Ncm.
- Wide speed range of 300-40 000 rpm which can be adapted to implant dentistry through contra-angles with 20:1 reduction.
- Separate thread cutter program.

 The foot control can regulate speed, forward/reverse, coolant pump and program switching.

- The motor is shorter and lighter than previous versions, for improved ergonomics.
- The motor and cable can be sterilized.

- Implant 900 Set includes a contra-angle WI-75 E/KM.
- The dismantlable WS-75 and WS-75 L G are also intended for the Implant 900 unit motor.
- WS-75 L G provides LED light from an integrated generator.
- All contra-angles have a hexagon chucking system enabling high torque transfer (above 30 Ncm) to instruments without deformation.

 Two handpieces, S-11 and S-9, are available and mainly intended for general oral surgery procedures.

# Implant 900 Set

#### Set includes:

- Control unit
- Motor (1.8 m cable with 5 clips)
- Foot control
- Contra-angle WI-75 E/KM
- Irrigation set, disposable (3 pcs.)
- Accessories