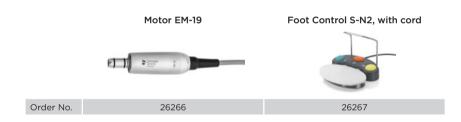

 The foot control can regulate speed, forward/reverse, coolant pump and program switching.

- The motor is shorter and lighter than previous versions, for improved ergonomics.
- The motor and cable can be sterilized.

#### Set includes:

- Control unit
- Motor (1.8 m cable with 5 clips)
- Foot control
- Contra-angle WI-75 E/KM
- Irrigation set, disposable (3 pcs.)
- Accessories

# Accessories

- Motor 1.8 m cable with 5 clips
- Foot Control 3.5 m cable
- Motor and Foot Control are not compatible with previous Frios Unit S/i or Implant Unit SI