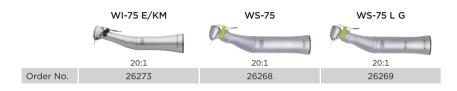

- Implant 900 Set includes a contra-angle WI-75 E/KM.
- The dismantlable WS-75 and WS-75 L G are also intended for the Implant 900 unit motor.
- WS-75 L G provides LED light from an integrated generator.
- All contra-angles have a hexagon chucking system enabling high torque transfer (above 30 Ncm) to instruments without deformation.

#### Contra-angles

- Suitable for drills with internal and external irrigation
- WS-75 L G provides LED light from an in-built generator (LED > 300 rpm)

# Contra-angles and handpieces

- Can be dismantled, except WI-75 E/KM
- Also compatible with previous motors for Frios Unit S/i and Implant Unit SI
- Can be sterilized