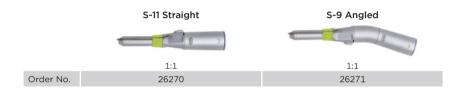

 Two handpieces, S-11 and S-9, are available and mainly intended for general oral surgery procedures.

#### Handpieces

 Mainly intended for general oral surgery procedures