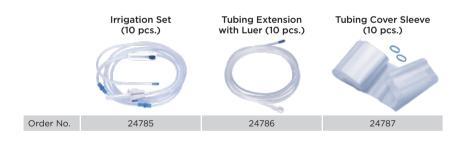

#### Set includes:

- Control unit
- Motor (1.8 m cable with 5 clips)
- Foot control
- Contra-angle WI-75 E/KM
- Irrigation set, disposable (3 pcs.)
- Accessories

# Irrigation tubing and cover

- Complete irrigation set for Implant 900,
  Frios Unit S/i & S and Implant Unit SI
  (with 1.8 m motor cable); single-use, sterile
- Irrigation tubing extension, connected with Luer Lock; single-use, sterile
- Cover sleeve 240x7 cm, with latex-free elastic bands, for motor and cable; single-use, sterile